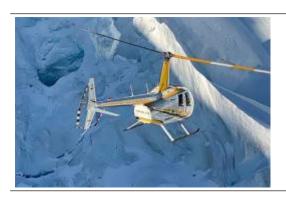

## 50 min. helicopterflight incl. Glacierlanding

| 550.00 EUR  |
|-------------|
| 1100.00 EUR |
| 1385.00 EUR |
| 1890.00 EUR |
|             |

Experience a helicopter landing at 3,000 m above sea level. We fly over the Glarus Alps to the eternal ice. You have as much time as you want for photos and to enjoy the breathtaking panorama. Return flight via the tectonic Arena, Geopark Sardona (UNESCO World Heritage Site) to the Tschingelhörner with the Martinsloch. A scenic flight full of highlights.

After an impressive alpine flight from Balzers you will land by helicopter on a glacier (Hüfigletscher). Here, on ice and snow, in the midst of the beautiful Swiss Alpine landscape, we serve you an aperitif (only private flights). After a stay of about 20-30 minutes we will fly you back to the heliport in Balzers.