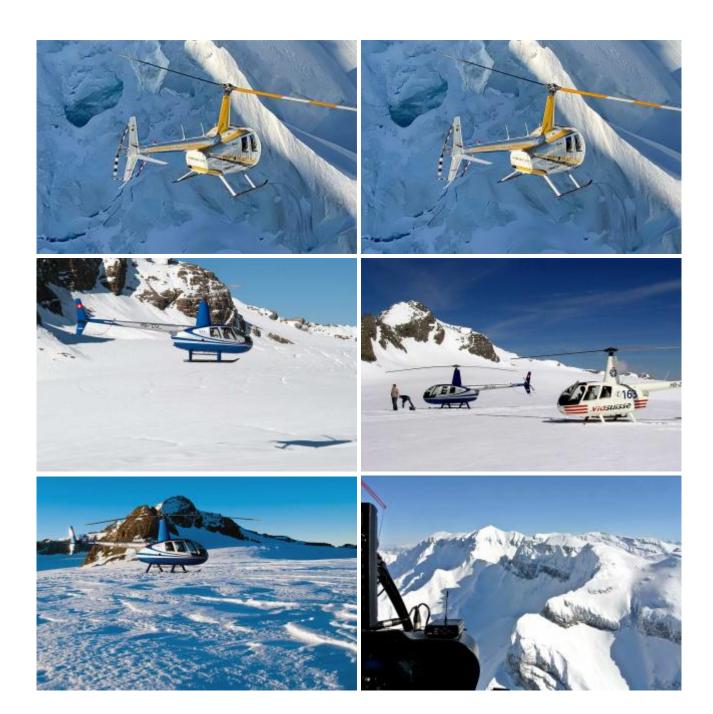

## 50 min. helicopterflight incl. Glacierlanding

| 550.00 EUR  |
|-------------|
| 1100.00 EUR |
| 1385.00 EUR |
| 1890.00 EUR |
|             |

Experience a helicopter landing at 3,000 m above sea level. We fly over the Glarus Alps to the eternal ice. You have as much time as you want for photos and to enjoy the breathtaking panorama. Return flight via the tectonic Arena, Geopark Sardona (UNESCO World Heritage Site) to the Tschingelhörner with the Martinsloch. A scenic flight full of highlights.

After an impressive alpine flight from Balzers you will land by helicopter on a glacier (Hüfigletscher). Here, on ice and snow, in the midst of the beautiful Swiss Alpine landscape, we serve you an aperitif (only private flights). After a stay of about 20-30 minutes we will fly you back to the heliport in Balzers.