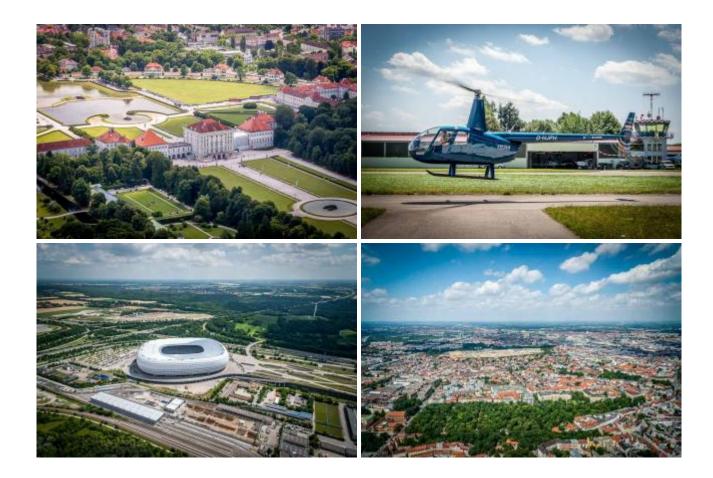

This unique and exciting scenic flight takes you from the airport Jesenwang over the Marienplatz with Town Hall, Viktualienmarkt, Frauenkirche, Allianz-Arena, Olympiapark, BMW, Ludwigstraße, Friedensengel, English Garden, State Chancellery, Hofgarten, Oktoberfest place, Nymphenburg Palace, 5 lakes with Lake Starnberg, Rose island and Sissi Castle, Ammersee, Wörthsee, Pilsensee, lake Wessling and Andechs Monastery back to Munich Jesenwang. During this flight, the highlights are actually flown and therefore ideally located for a great and magnificent photos. This Large München tour is an highly recommended.