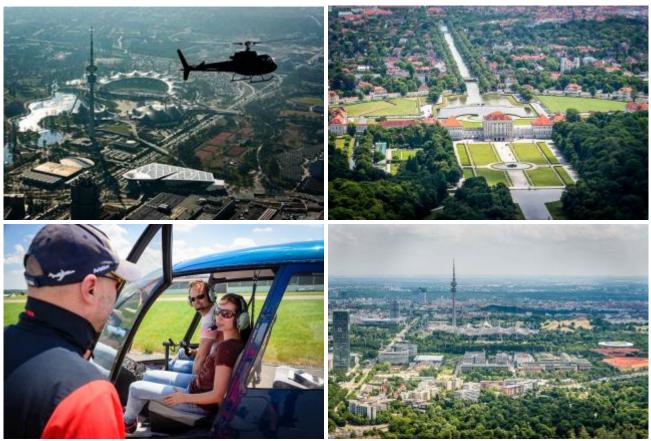

This unique and exciting scenic flight takes you from the airport Jesenwang over the Marienplatz with Town Hall, Viktualienmarkt, Frauenkirche, Allianz-Arena, Olympiapark, BMW, Ludwigstraße, Friedensengel, English Garden, State Chancellery, Hofgarten, Oktoberfest place, Nymphenburg Palace, 5 lakes with Lake Starnberg, Rose island and Sissi Castle, Ammersee, Wörthsee, Pilsensee, lake Wessling and Andechs Monastery back to Munich Jesenwang. During this flight, the highlights are actually flown and therefore ideally located for a great and magnificent photos. This Large München tour is an highly recommended.