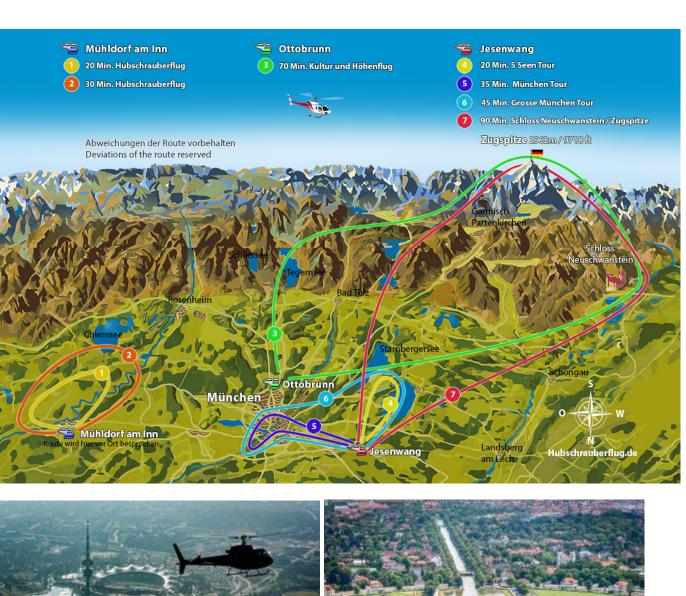

55.00 EUR |
| max. 5 Pers. | 1495.00 EUR |

This unique and exciting scenic flight takes you from the airport Jesenwang over the Marienplatz with Town Hall, Viktualienmarkt, Frauenkirche, Allianz-Arena, Olympiapark, BMW, Ludwigstraße, Friedensengel, English Garden, State Chancellery, Hofgarten, Oktoberfest place, Nymphenburg Palace, 5 lakes with Lake Starnberg, Rose island and Sissi Castle, Ammersee, Wörthsee, Pilsensee, lake Wessling and Andechs Monastery back to Munich Jesenwang. During this flight, the highlights are actually flown and therefore ideally located for a great and magnificent photos. This Large München tour is an highly recommended.

Exclusive Flight - Route and Schedule at its own discretion.

## **Duration of the experience:**

The flight time is 45 minutes.

## Route 6