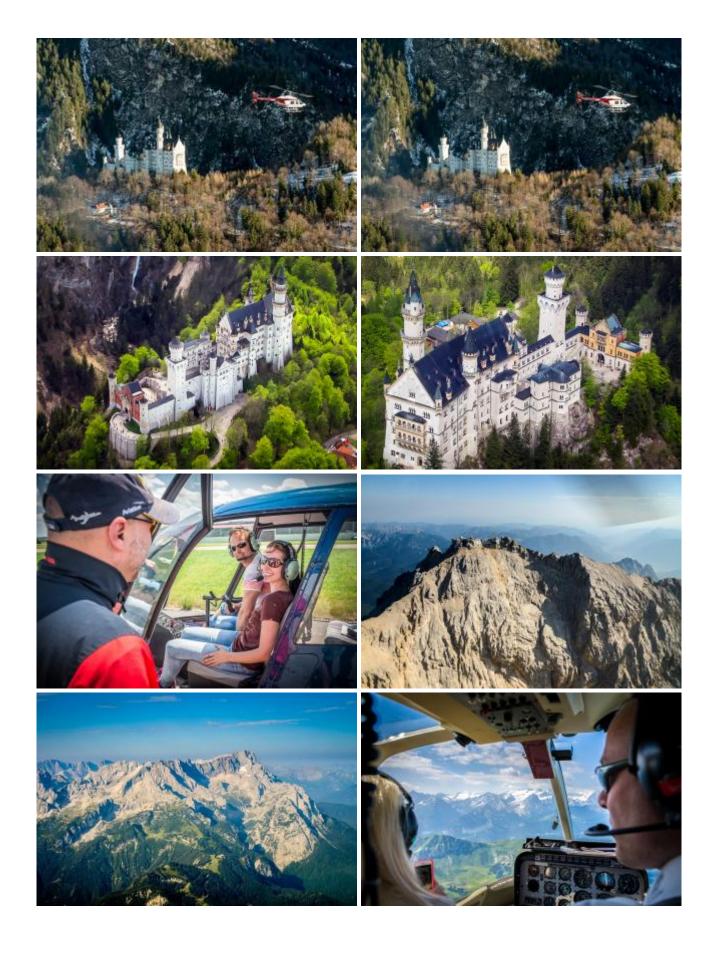

Taking Off, experience and enjoy a scenic flight over Neuschwanstein, Hohenschwangau, Zugspitze (Germany's highest mountain), Garmisch-Partenkirchen, Eibsee, Walchensee, Kochel, and fly back to Munich Jesenwang.

## Route 7