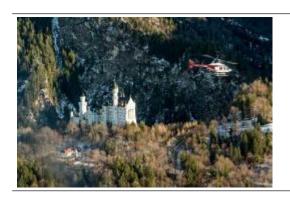

Taking Off, experience and enjoy a scenic flight over Neuschwanstein, Hohenschwangau, Zugspitze (Germany's highest mountain), Garmisch-Partenkirchen, Eibsee, Walchensee, Kochel, and fly back to Munich Jesenwang.

## Route 7