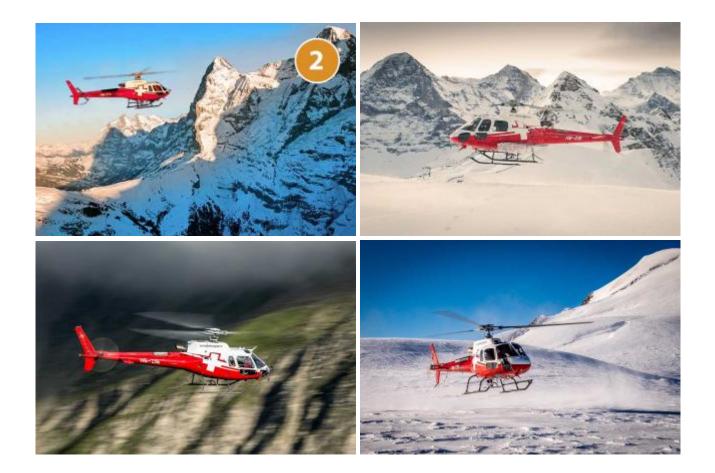

×

We fly you directly to the imposing Eigernordwand, the gigantic mountain that attracts the best mountaineers. The flight takes you through the Grindelwald Valley, over the Männlichen ski area to the Eigerordwand and over the holiday region Grindelwald back to the Heliport Gsteigwiler.