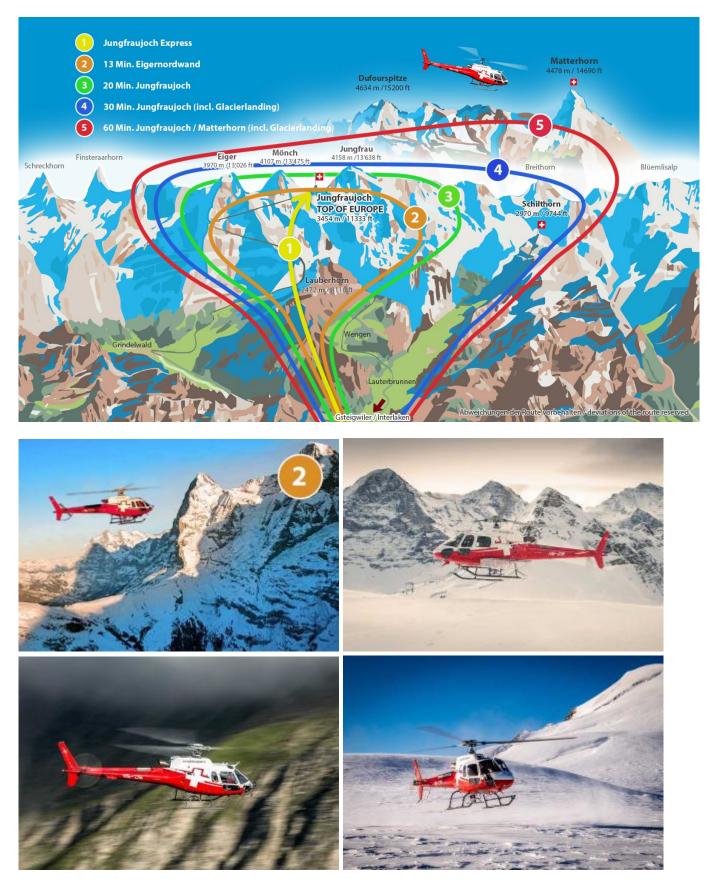

Pers.      | 760.00 EUR |
| max. 5 Pers. | 745.00 EUR |



We fly you directly to the imposing Eigernordwand, the gigantic mountain that attracts the best mountaineers. The flight takes you through the Grindelwald Valley, over the Männlichen ski area to the Eigerordwand and over the holiday region Grindelwald back to the Heliport Gsteigwiler.

The route can be discussed on the spot with the pilot. This depends on the weather and of course aviation safety, otherwise the pilot attempts to fulfill your wishes in compliance with the flight time.

Bookable 365 days a year!

Weather: In case of bad weather you will get your money back.

Shuttle: Optional from Hotel to the Heliport on request

## **Duration of the experience:**

The flight time is 11-13 minutes

×

## Scenic tour Map (Route 1)