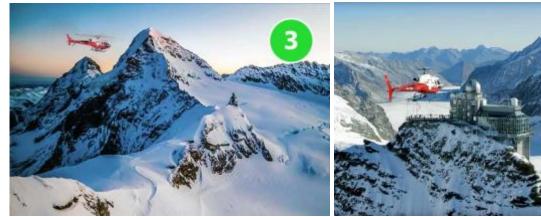

They attract us like a magnet, the magical three mountains: Eiger, Mönch und Jungfrau. This impressive helicopter tour takes you through the Grindelwald valley over the Männlichen ski area to the Eigernordwand. Follow the Mittellegigrat along the Eiger south side to the breathtaking Jungfraujoch ("Top of Europe"). Via Silberhorn and Wengen you will fly back to the Heliport Gsteigwiler.

Bookable 365 days a year!

**Attention:** This sightseeing flight is without landing on the Jungfraujoch

**Glacier landing** only on a private flight, on request CHF 250 (€ 230). Other flight route!

Weather: In case of bad weather you will get your money back.