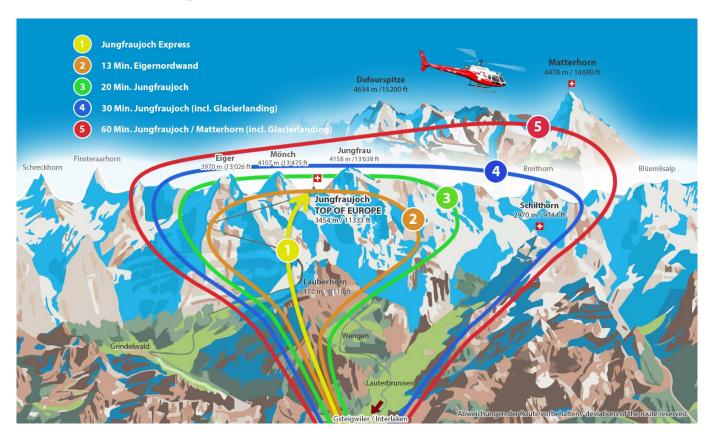

## **Scenic tour Map(Route 2)**

They attract us like a magnet, the magical three mountains: Eiger, Mönch und Jungfrau. This impressive helicopter tour takes you through the Grindelwald valley over the Männlichen ski area to the Eigernordwand. Follow the Mittellegigrat along the Eiger south side to the breathtaking Jungfraujoch ("Top of Europe"). Via Silberhorn and Wengen you will fly back to the Heliport Gsteigwiler.