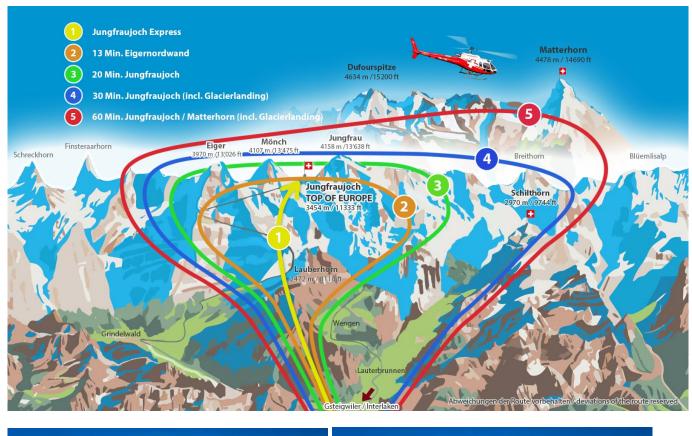

Konkordiaplatz to the fantastic Aletsch Glacier. The crowning glory of this flight is the view of Switzerland's most famous and impressive mountain - the Matterhorn.

The route can be discussed on the spot with the pilot. This depends on the weather and of course aviation safety, otherwise the pilot attempts to fulfill your wishes in compliance with the flight time.

Bookable 365 days a year!

**Attention:** This sightseeing flight is without landing on the Jungfraujoch. The Glacier landing is in a different location.

Weather: In case of bad weather you will get your money back.

Shuttle: Optional from Hotel to the Heliport on request

## **Duration of the experience:**

The flight time is 60 minutes. Hotel to hotel 4-5 hours

Switzerland Tourism.



PDF Download

## Tour Map (Route 4)