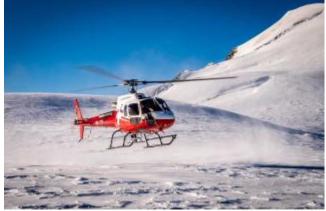

Fly "On Top of Europe" and see the famous peaks of the Eiger, Mönch and Jungfrau from a fascinating bird's eye view. An unforgettable helicopter flight! You will discover a high alpine wonder world of rock, ice and snow. You enjoy the view of the impressive north face of the Eiger and fly further over the south side of the Eiger-Mönch-Jungfrau to the Arctic Ocean, past Konkordiaplatz to the fantastic Aletsch Glacier. The crowning glory of this flight is the view of Switzerland's most famous and impressive mountain - the Matterhorn.