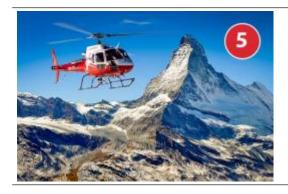

## 60 Min. Matterhorn scenic flight

| 1 Pers.      | 720.00 EUR  |
|--------------|-------------|
| 2 Pers.      | 1440.00 EUR |
| 3 Pers.      | 2160.00 EUR |
| 4 Pers.      | 2880.00 EUR |
| max. 5 Pers. | 3300.00 EUR |

Fly "On Top of Europe" and see the famous peaks of the Eiger, Mönch and Jungfrau from a fascinating bird's eye view. An unforgettable helicopter flight! You will discover a high alpine wonder world of rock, ice and snow. You enjoy the view of the impressive north face of the Eiger and fly further over the south side of the Eiger-Mönch-Jungfrau to the Arctic Ocean, past Konkordiaplatz to the fantastic Aletsch Glacier. The crowning glory of this flight is the view of Switzerland's most famous and impressive mountain - the Matterhorn.