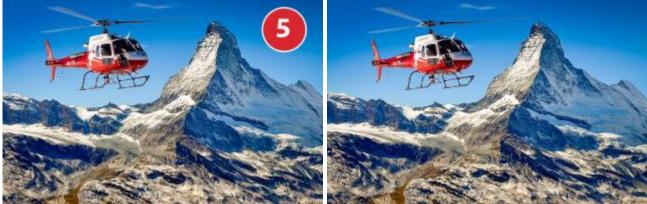

Fly "On Top of Europe" and see the famous peaks of the Eiger, Mönch and Jungfrau from a fascinating bird's eye view. An unforgettable helicopter flight! You will discover a high alpine wonder world of rock, ice and snow. You enjoy the view of the impressive north face of the Eiger and fly further over the south side of the Eiger-Mönch-Jungfrau to the Arctic Ocean, past Konkordiaplatz to the fantastic Aletsch Glacier. The crowning glory of this flight is the view of Switzerland's most famous and impressive mountain - the Matterhorn.