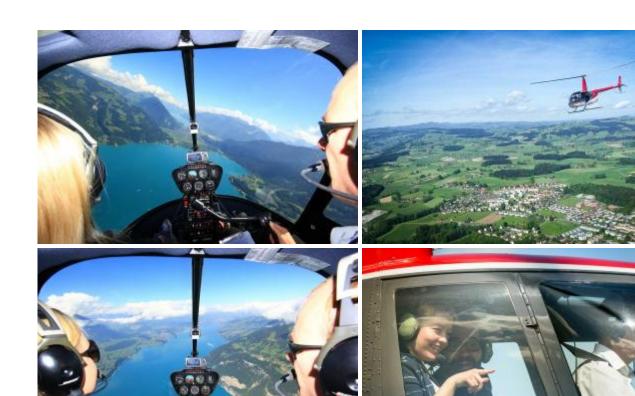

## 20 min. Klagenfurt sightseeing flight

| 1 Pers.      | 200.00 EUR |
|--------------|------------|
| 2 Pers.      | 400.00 EUR |
| 3 Pers. max. | 550.00 EUR |

The starting point of your helicopter experience is the Carinthia Airport Klagenfurt. The sightseeing flight takes you over the largest lake in Carinthia, the Wörthersee. It lies in a depression of the hilly landscape of the Klagenfurt basin and extends from the bay of Velden to Klagenfurt.

Through the panoramic windows of the helicopter, they can see the backdrop of the television series "Ein Schloss am Wörthersee", which was shot here at the beginning of the 90s. Continue to the south. There, a wonderful insight into the Rosental and the Karawanken opens up. Past the Pyramidenkogel you will fly past the city of Klagenfurt back to the airport.