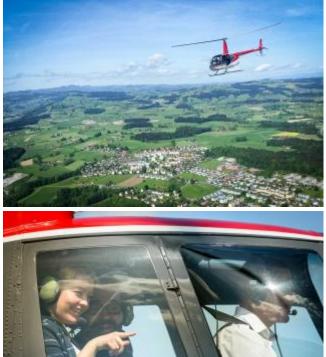

## 20 min. Klagenfurt sightseeing flight

| 1 Pers.      | 185.00 EUR |
|--------------|------------|
| 2 Pers.      | 370.00 EUR |
| 3 Pers. max. | 499.00 EUR |
|              |            |

The starting point of your helicopter experience is the Carinthia Airport Klagenfurt. The sightseeing flight takes you over the largest lake in Carinthia, the Wörthersee. It lies in a depression of the hilly landscape of the Klagenfurt basin and extends from the bay of Velden to Klagenfurt.

Through the panoramic windows of the helicopter, they can see the backdrop of the television series "Ein Schloss am Wörthersee", which was shot here at the beginning of the 90s. Continue to the south. There, a wonderful insight into the Rosental and the Karawanken opens up. Past the Pyramidenkogel you will fly past the city of Klagenfurt back to the airport.