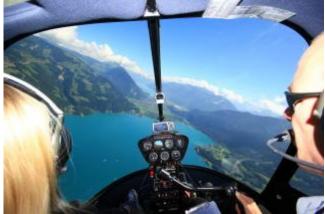

## 20 min. Klagenfurt sightseeing flight

| 1 Pers.      | 185.00 EUR |
|--------------|------------|
| 2 Pers.      | 370.00 EUR |
| 3 Pers. max. | 499.00 EUR |
|              |            |

The starting point of your helicopter experience is the Carinthia Airport Klagenfurt. The sightseeing flight takes you over the largest lake in Carinthia, the Wörthersee. It lies in a depression of the hilly landscape of the Klagenfurt basin and extends from the bay of Velden to Klagenfurt.

Through the panoramic windows of the helicopter, they can see the backdrop of the television series "Ein Schloss am Wörthersee", which was shot here at the beginning of the 90s. Continue to the south. There, a wonderful insight into the Rosental and the Karawanken opens up. Past the Pyramidenkogel you will fly past the city of Klagenfurt back to the airport.