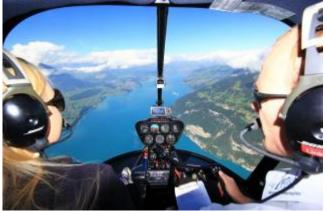

## 20 min. Klagenfurt sightseeing flight

| 1 Pers.      | 185.00 EUR |
|--------------|------------|
| 2 Pers.      | 370.00 EUR |
| 3 Pers. max. | 499.00 EUR |
|              |            |

The starting point of your helicopter experience is the Carinthia Airport Klagenfurt. The sightseeing flight takes you over the largest lake in Carinthia, the Wörthersee. It lies in a depression of the hilly landscape of the Klagenfurt basin and extends from the bay of Velden to Klagenfurt.

Through the panoramic windows of the helicopter, they can see the backdrop of the television series "Ein Schloss am Wörthersee", which was shot here at the beginning of the 90s. Continue to the south. There, a wonderful insight into the Rosental and the Karawanken opens up. Past the Pyramidenkogel you will fly past the city of Klagenfurt back to the airport.