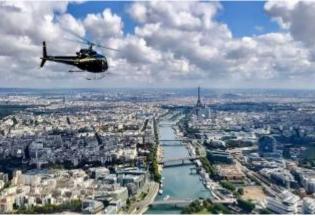

A 90 minutes experience, with an amazing 25 minutes flight over Paris, Parc des Princes, Bois de Boulogne, the Longchamp hippodrome, the Saint-Cloud park, on top of Château de Versailles and the Roi Soleil's gardens.

But save your batteries and open wide your eyes.

The way back to Paris over the Seine is amazing with a breath-taking view on Trocadero, Tour Montparnasse and of course a stunning view on the famous Eiffel Tower...