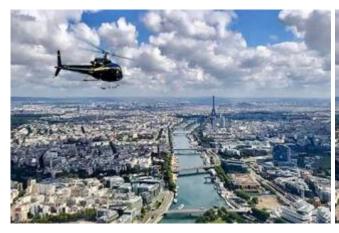

A 90 minutes experience, with an amazing 25 minutes flight over Paris, Parc des Princes, Bois de Boulogne, the Longchamp hippodrome, the Saint-Cloud park, on top of Château de Versailles and the Roi Soleil's gardens.

But save your batteries and open wide your eyes.

The way back to Paris over the Seine is amazing with a breath-taking view on Trocadero, Tour Montparnasse and of course a stunning view on the famous Eiffel Tower...