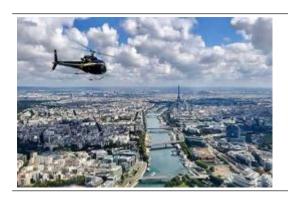

A 90 minutes experience, with an amazing 25 minutes flight over Paris, Parc des Princes, Bois de Boulogne, the Longchamp hippodrome, the Saint-Cloud park, on top of Château de Versailles and the Roi Soleil's gardens.

But save your batteries and open wide your eyes.

The way back to Paris over the Seine is amazing with a breath-taking view on Trocadero, Tour Montparnasse and of course a stunning view on the famous Eiffel Tower...