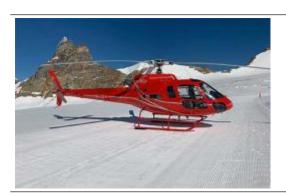

## Jungfraujoch Express

max. 5 Pers. 2900.00 EUR

Fly by helicopter direct to the Jungfraujoch with no waiting time or a long train journey, with a top view of the mountains Eiger, Mönch and Jungfrau from Lucerne. We fly you in a few minutes to the Jungfraujoch and back down again. While the helicopter flight you will experience the breathtaking views of the fascinating mountain scenery with magnificent views of the imposing Alps.