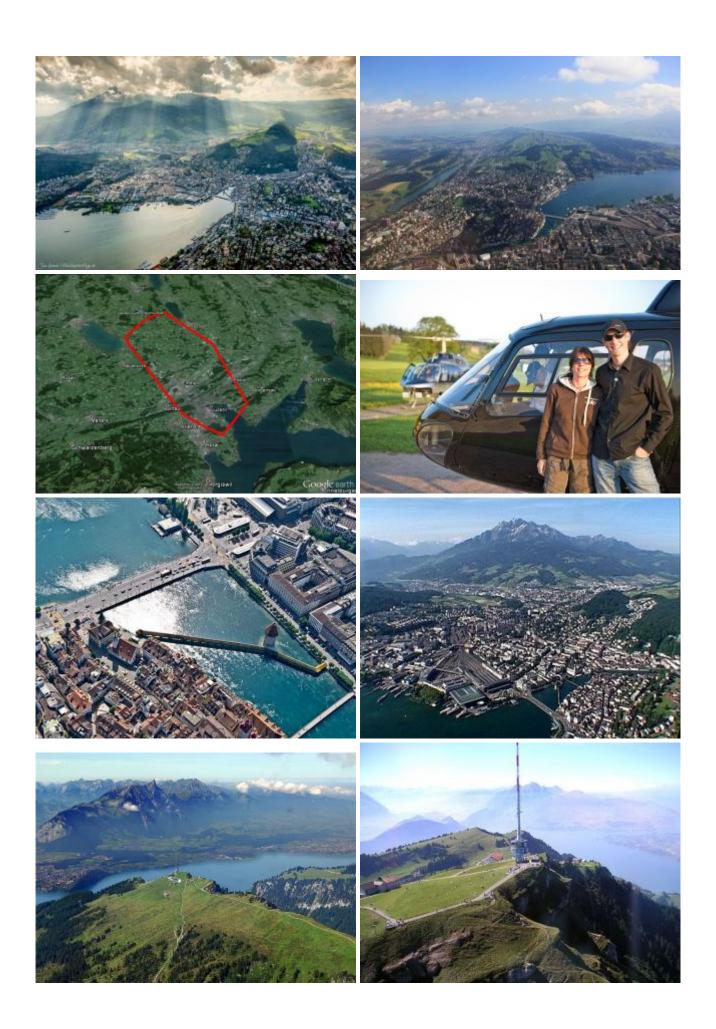

Airport Beromünster - Sempach - Luzern - back to Airport Luzern-Beromünster.

This short flight is particularly suitable as a flight baptism or for children. It is a ideal present, or for yourself to enjoy. There are local attractions overflown according to the weather and desires of the passengers.

Exclusive Flight - Route and Schedule at its own discretion.

## **Duration of the experience:**

The flight time is approx. 20 minutes.

At this Airport is locally a landing duty of CHF 5.00 / per person to pay.