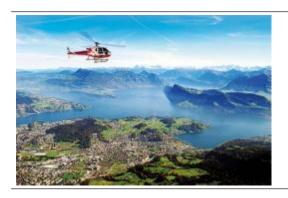

## Panoramamap Luzern - Route 2

Airport Beromünster - Sempach - Luzern - Pilatus - Rigi - Küssnacht - back to the Airport Luzern-Beromünster.

Taking Off, experience and enjoy. Determine the route itself and look forward to a successful day. There are local attractions overflown. The route is dependent on the weather and of course aviation safety, otherwise the pilot attempts to fulfill your wishes in compliance with the flight time.