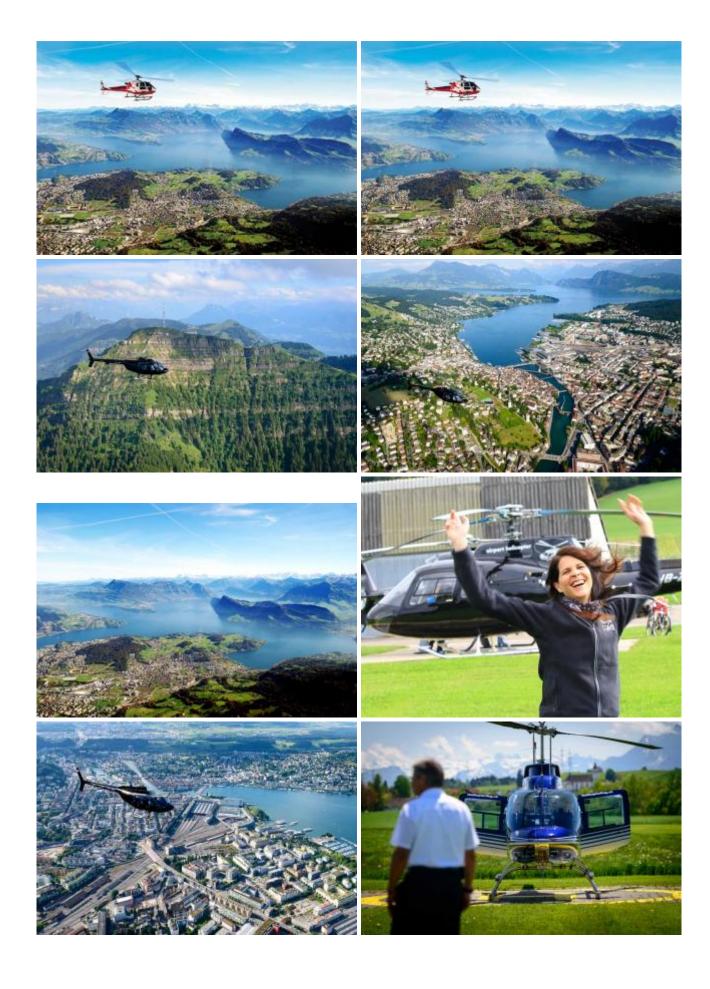

Airport Beromünster - Sempach - Luzern - Pilatus - Rigi - Küssnacht - back to the Airport Luzern-Beromünster.

Taking Off, experience and enjoy. Determine the route itself and look forward to a successful day. There are local attractions overflown. The route is dependent on the weather and of course aviation safety, otherwise the pilot attempts to fulfill your wishes in compliance with the flight time.

Exclusive Flight - Route and Schedule at its own discretion.

## **Duration of the experience:**

The flight time is approx. 30 minutes.

At this Airport is locally a landing duty of CHF 5.00 / per person to pay.