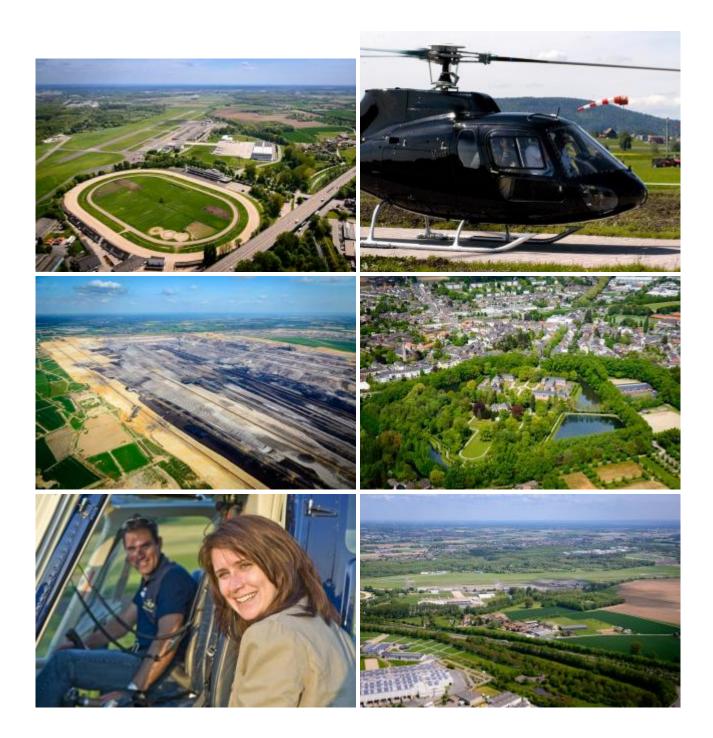

## 20 min. Helicopter flight

| 1 Pers. | 189.00 EUR |
|---------|------------|
| 2 Pers. | 378.00 EUR |
| 3 Pers. | 479.00 EUR |

Fly over Mönchengladbach in flight radius of 20 minutes and experience the local attractions. The route is dependent on the weather and of course aviation safety, otherwise the pilot attempts to fulfill your wishes in compliance with the flight time.

## **Duration of the experience:**

The flight time is 20 minutes (region Mönchengladbach)