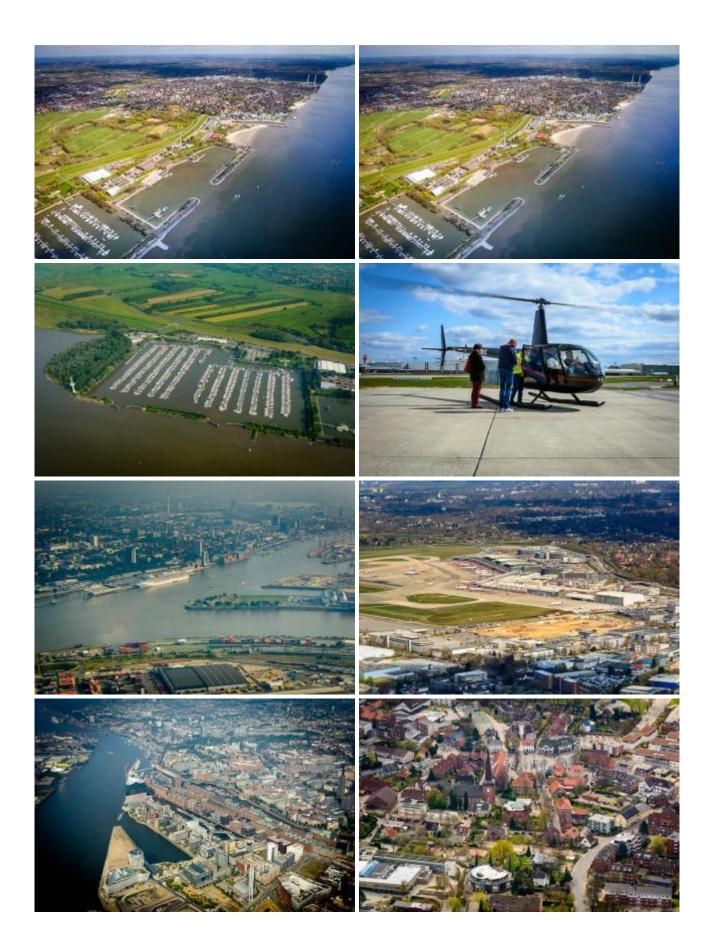

## 60 min. Hamburg & Elbe

The "Gateway to the World" - as the port city on the Elbe is often called, is among you in this helicopter flight. With its flair and maritime charm Hamburg is one of the most beautiful cities in Germany.

Your Hamburg flight begins at the Hamburg airport and guide you in the following 60 minute along your desired flight route within a radius of about 75 km, passing many famous landmarks.

There are local attractions overflown according to the weather and desires of the passengers. The route is dependent on the weather and of course aviation safety, otherwise the pilot attempts to fulfill your wishes in compliance with the flight time. With booking the whole helicopter you can discuss the route on the spot directly with the pilot.