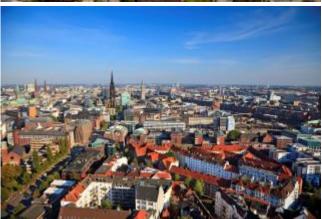

## 20 min. Blankenese

|         | _          |
|---------|------------|
| 1 Pers. | 159.00 EUR |
| 2 Pers. | 318.00 EUR |
| 3 Pers. | 477.00 EUR |
|         |            |

There are local attractions overflown according to the weather and desires of the passengers. The route is dependent on the weather and of course aviation safety, otherwise the pilot attempts to fulfill your wishes in compliance with the flight time.