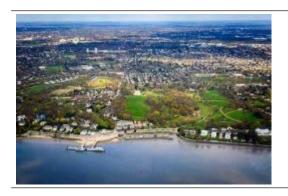

## 20 min. Blankenese

|         | _          |
|---------|------------|
| 1 Pers. | 159.00 EUR |
| 2 Pers. | 318.00 EUR |
| 3 Pers. | 477.00 EUR |
|         |            |

There are local attractions overflown according to the weather and desires of the passengers. The route is dependent on the weather and of course aviation safety, otherwise the pilot attempts to fulfill your wishes in compliance with the flight time.