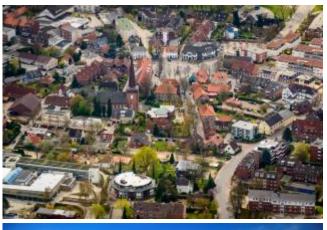

## 20 min. Blankenese

|         | _          |
|---------|------------|
| 1 Pers. | 159.00 EUR |
| 2 Pers. | 318.00 EUR |
| 3 Pers. | 477.00 EUR |
|         |            |

There are local attractions overflown according to the weather and desires of the passengers. The route is dependent on the weather and of course aviation safety, otherwise the pilot attempts to fulfill your wishes in compliance with the flight time.