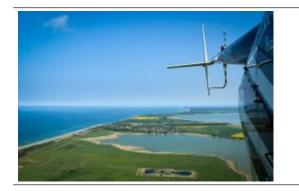

## 30 min. Darsser place - Lighthouse Tour

| max. 3 Pers. | 569.00 EUR |
|--------------|------------|
|--------------|------------|

There are overflown, depending on weather and desires of the passengers, Gelbensande, Dierhagen, Wustrow, Ahrenshoop, Darßer West beach, lighthouse Darßer.