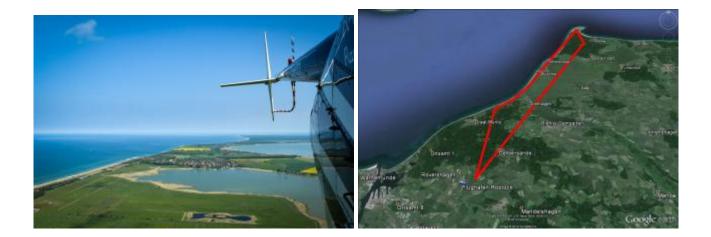

## 30 min. Darsser place - Lighthouse Tour

| max. 3 Pers. | 569.00 EUR |
|--------------|------------|
|--------------|------------|

There are overflown, depending on weather and desires of the passengers, Gelbensande, Dierhagen, Wustrow, Ahrenshoop, Darßer West beach, lighthouse Darßer.

With booking the whole helicopter you can discuss the route on the spot directly with the pilot. The route is dependent on the weather and of course aviation safety, otherwise the pilot attempts to fulfill your wishes in compliance with the flight time.