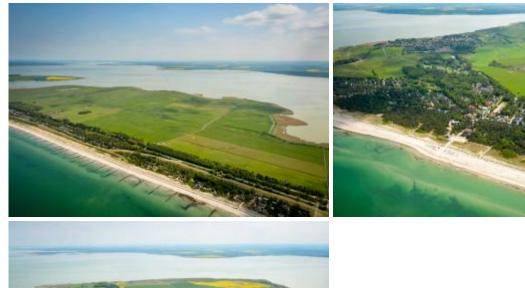

## 30 min. Darsser place - Lighthouse Tour

| max. 3 Pers. | 569.00 EUR |
|--------------|------------|
|--------------|------------|

There are overflown, depending on weather and desires of the passengers, Gelbensande, Dierhagen, Wustrow, Ahrenshoop, Darßer West beach, lighthouse Darßer.