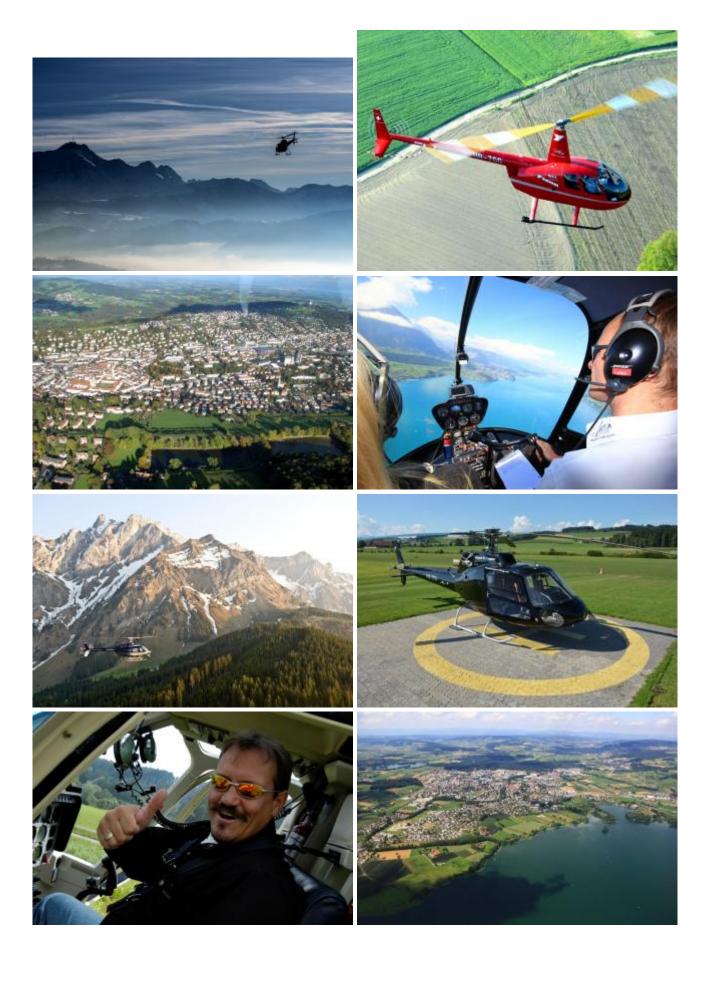

Airport St. Gallen Altenrhein - Bodensee - Rorschach - St. Gallen - Appenzell - St. Margrethen - back to the Airport St. Gallen Altenrhein.

This short flight is particularly suitable as a flight baptism or for children. It is a ideal present, or for yourself to enjoy. There are local attractions overflown according to the weather and desires of the passengers.

## Route 1 - Panoramamap Altenrhein