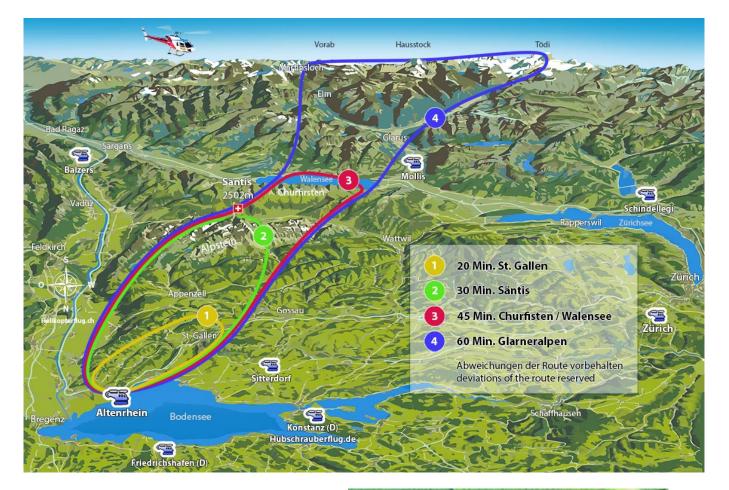

## **Route 1 - Panoramamap Altenrhein**

## 20 min. St. Gallen region

| 1 Pers.      | 220.00 EUR |
|--------------|------------|
| 2 Pers.      | 440.00 EUR |
| max. 3 Pers. | 555.00 EUR |
| max. 4 Pers. | 690.00 EUR |

Airport St. Gallen Altenrhein - Bodensee - Rorschach - St. Gallen - Appenzell - St. Margrethen - back to the Airport St. Gallen Altenrhein.