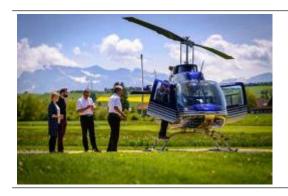

## **Duration of the experience:**

The flight time is 60 minutes.

Exclusive flights depart from Bremgarten airport, on request also from Freiburg possible.