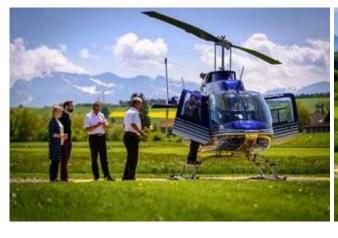

## **Duration of the experience:**

The flight time is 60 minutes.

Exclusive flights depart from Bremgarten airport, on request also from Freiburg possible.