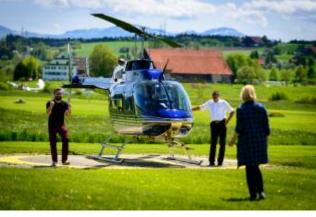

## **Duration of the experience:**

The flight time is 60 minutes.

Exclusive flights depart from Bremgarten airport, on request also from Freiburg possible.