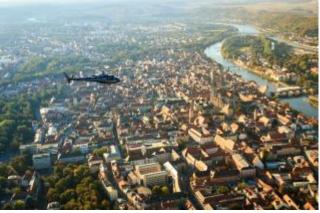

Taking Off, experience and enjoy a scenic flight departing from the airport Straubing Wallmühle. Fixed routes are not available, the following objectives are possible:

St. Englmar in the Bavarian Forest, Plattling, Landau or Donaustauf with its famous Walhalla.

There are the local attractions overflown. The route depends on the weather and of course flight safety, otherwise the pilot trying to fulfill your wishes in compliance with the flight time.