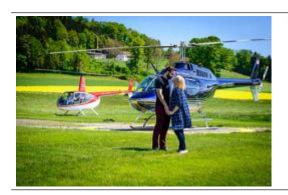

competence centre for helicopter flights

Landline +49 (0)9181 522 99 60 | info@hubschrauberflug.de

## 20 min. helicopter flight



| 1 Pers.      | 195.00 EUR |
|--------------|------------|
| 2 Pers.      | 390.00 EUR |
| 3 Pers.      | 585.00 EUR |
| max. 4 Pers. | 750.00 EUR |

Take off, experience and enjoy a scenic flight over Donauwörth and the region around Donauwörth from the airfield Genderkingen.

You fly over Donauwörth, whose romantic cityscape is dominated by the Danube, which meanders through the city. So the pilot can show you the imposing seat of the largest helicopter manufacturer in Europe, as well as e.g. the Harburg or parts of the natural park Altmühltal.

The route can be discussed on-site with the pilot and the passengers involved. This depends on the weather and of course the flight safety, otherwise the pilot will try to fulfill your wishes in compliance with the flight time.

## **Duration