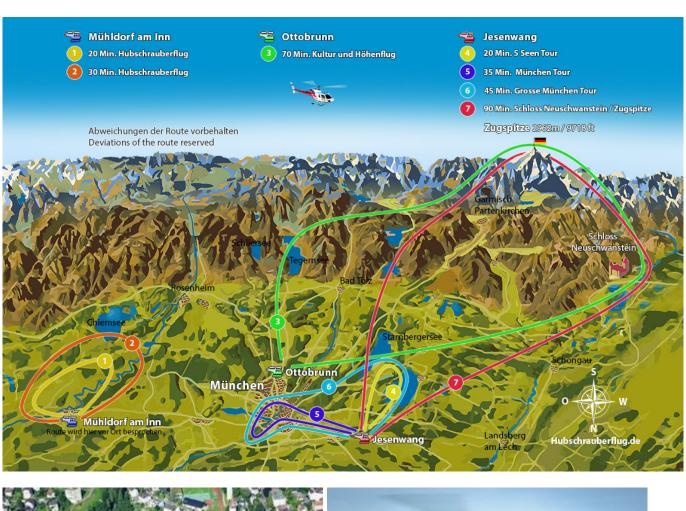

s

Landline +49 (0)9181 522 99 60 | info@hubschrauberflug.de

## 20 min. Helicopter flight



| 1 Pers.      | 179.00 EUR |
|--------------|------------|
| 2 Pers.      | 358.00 EUR |
| 3 Pers.      | 537.00 EUR |
| 4 Pers.      | 716.00 EUR |
| 5 Pers. max. | 850.00 EUR |
|              |            |

Taking Off, experience and enjoy a scenic flight from / to Mühldorf on Inn and explore in example the regio Mühldorf, Altötting or Waldraiburg. Explore the sights in the beautiful Upper Bavaria.

The route can be discussed with the pilot on the spot. This depends on the weather and of course aviation safety, otherwise the pilot attempts to fulfill your wishes in compliance with the flight time.

## **Duration of the experience:**

The flight time is 20 minutes.

## Rundflugkarte - Route 1