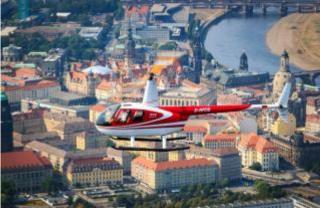

## 30 min. regoinal Dresden

| 1 Pers. | 219.00 EUR |
|---------|------------|
| 2 Pers. | 438.00 EUR |
| 3 Pers. | 657.00 EUR |

Sightseeing flight over the region of Dresden, the capital of Saxony, Semperoper, Zwinger, Frauenkirche and along the Elbe back to the airport.