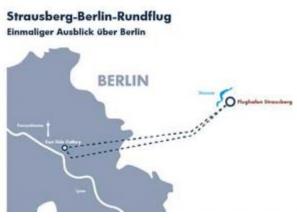

There are local attractions overflown according to the weather and desires of the passengers. The route is dependent on the weather and of course aviation safety, otherwise the pilot attempts to fulfill your wishes in compliance with the flight time.

With booking the whole helicopter you can discuss the route on the spot directly with the pilot.