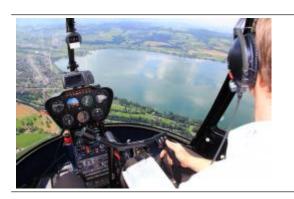

There are local attractions overflown according to the weather and desires of the passengers. The route is dependent on the weather and of course aviation safety, otherwise the pilot attempts to fulfill your wishes in compliance with the flight time.