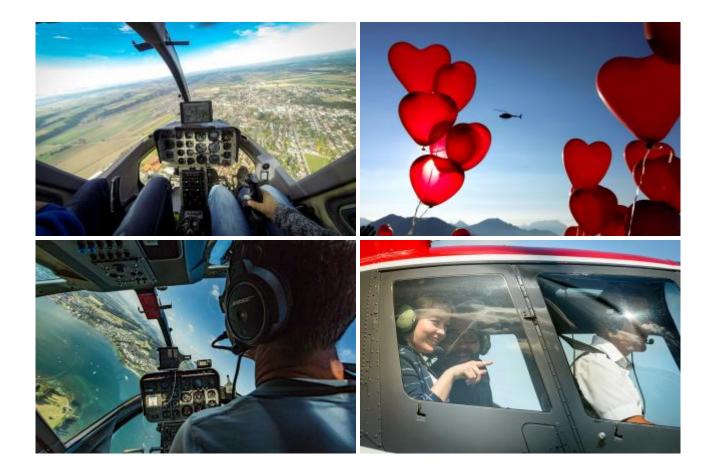

competence centre for helicopter flights

Landline +49 (0)9181 522 99 60 | info@hubschrauberflug.de

## 30 min. Helicopter flight Mainz



| 1 Pers.      | 259.00 EUR |
|--------------|------------|
| 2 Pers.      | 518.00 EUR |
| max. 3 Pers. | 799.00 EUR |

Flying over the impressive Rhine floodplain. Aerial tour of Bingen, Bacharach, Dörscheid, Rudesheim, Ingelheim and fly back to Mainz-Finthen.

The route can be discussed with the pilot on the spot. This depends on the weather and of course aviation safety, otherwise the pilot attempts to fulfill your wishes in compliance with the flight time.

## **Duration of the experience:**

The flight time is 30 minutes.