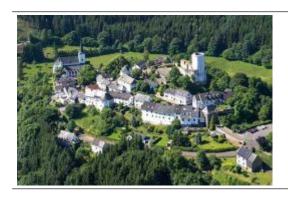

## 45 min. Castle Flight

| 1 Pers.      | 419.00 EUR  |
|--------------|-------------|
| 2 Pers.      | 838.00 EUR  |
| max. 3 Pers. | 1100.00 EUR |
|              |             |

Taking off, experience and enjoy a scenic flight over Bebenhausen, Tuebingen, Burg Hohenzollern, Salmen things chapel, Bear Cave, Lichtenstein Castle, Urach waterfalls, High Herzogenaurach, Hohenneuffen, Burg Teck and fly back to airport.