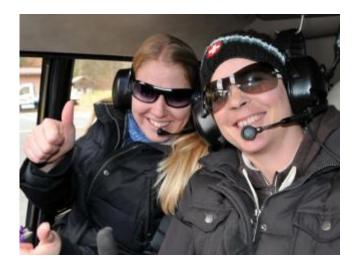

Short scenic flight departing from Zell am See. By booking the whole helicopter you can discuss the route directly with the pilot on the spot. The route is dependent on the weather and of course aviation safety, otherwise the pilot attempts to fulfill your wishes in compliance with the flight time.