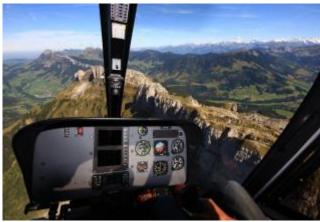

Short scenic flight departing from Zell am See. By booking the whole helicopter you can discuss the route directly with the pilot on the spot. The route is dependent on the weather and of course aviation safety, otherwise the pilot attempts to fulfill your wishes in compliance with the flight time.