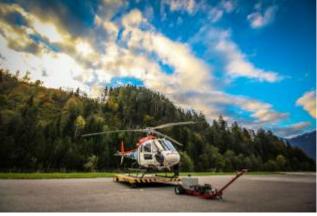

Short scenic flight departing from Zell am See. By booking the whole helicopter you can discuss the route directly with the pilot on the spot. The route is dependent on the weather and of course aviation safety, otherwise the pilot attempts to fulfill your wishes in compliance with the flight time.