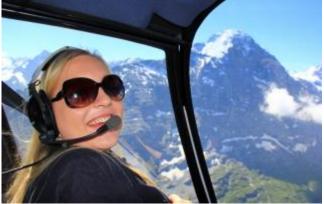

Short scenic flight departing from Zell am See. By booking the whole helicopter you can discuss the route directly with the pilot on the spot. The route is dependent on the weather and of course aviation safety, otherwise the pilot attempts to fulfill your wishes in compliance with the flight time.