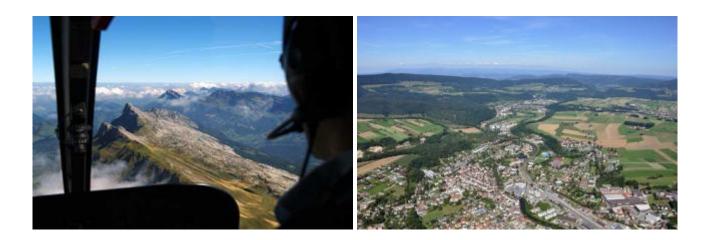

There are local attractions overflown. The route can be discussed with the pilot on the spot. This depends on the weather and of course aviation safety, otherwise the pilot attempts to fulfill your wishes in compliance with the flight time.

Exclusive Flight - Route and Schedule at its own discretion.