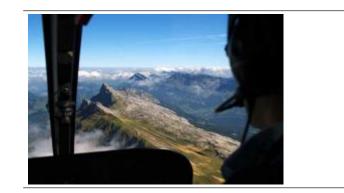

There are local attractions overflown. The route can be discussed with the pilot on the spot. This depends on the weather and of course aviation safety, otherwise the pilot attempts to fulfill your wishes in compliance with the flight time.

Exclusive Flight - Route and Schedule at its own discretion.