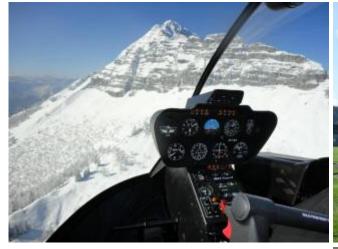

There are local attractions overflown according to the weather and desires of the passengers. The route is dependent on the weather and of course aviation safety, otherwise the pilot attempts to fulfill your wishes in compliance with the flight time. With booking the whole helicopter you can discuss the route on the spot directly with the pilot.