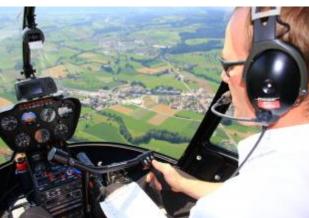

## 60 min. Würzburg & Rotenburg

| max. 5 Pers. |  |
|--------------|--|
|--------------|--|

Taking Off, experience and enjoy a scenic flight over Bad Mergentheim, Würzburg, Rotenburg ob der Tauber, Hohenlohe level Kochertalbrücke 185 m and fly back to the heliport Obersöllbach.