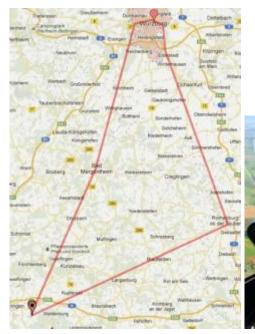

## 60 min. Würzburg & Rotenburg

| max. 5 Pers. |  |
|--------------|--|
|--------------|--|

Taking Off, experience and enjoy a scenic flight over Bad Mergentheim, Würzburg, Rotenburg ob der Tauber, Hohenlohe level Kochertalbrücke 185 m and fly back to the heliport Obersöllbach.

The route can be discussed with the pilot on the spot. This depends on the weather and of course aviation safety, otherwise the pilot attempts to fulfill your wishes in compliance with the flight time.