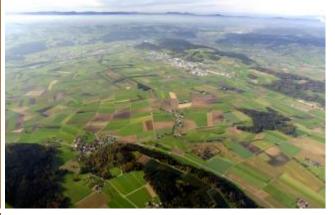

## 60 min. Würzburg & Rotenburg

| max. 5 Pers. |  |
|--------------|--|
|--------------|--|

Taking Off, experience and enjoy a scenic flight over Bad Mergentheim, Würzburg, Rotenburg ob der Tauber, Hohenlohe level Kochertalbrücke 185 m and fly back to the heliport Obersöllbach.