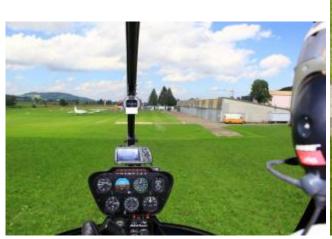

No previous experience is necessary! A professional instructor is there to help.

Once to be a pilot himself and control the helicopter. A dream that not only shapes the childhood. The trial flight "helicopter fly itself" makes dreams come true and promises an unforgettable experience. The flight hour is similar to a helicopter training. You take personally seat on the pilot place and become on the double tax familiar with the helicopter.