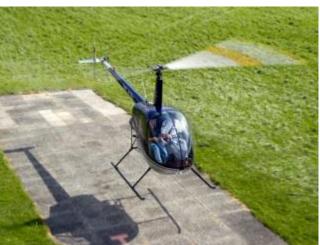

No previous experience is necessary! A professional instructor is there to help.

Once to be a pilot himself and control the helicopter. A dream that not only shapes the childhood. The trial flight "helicopter fly itself" makes dreams come true and promises an unforgettable experience. The flight hour is similar to a helicopter training. You take personally seat on the pilot place and become on the double tax familiar with the helicopter.