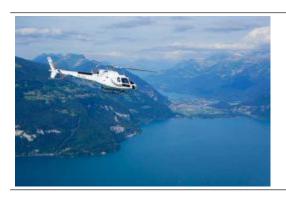

From the base in Bern-Belp we fly towards Thun, then along the west coast of Lake Thun to Spiez, Faulensee and Interlaken, from where you can enjoy a wonderful view of Lake Thun and Lake Brienz. Then we fly back past Beatenberg, Merligen, Sigriswil, Oberhofen to Bern-Belp. Alternatively, you can select by Justis Valley and Eriz and Konolfingen as a route home.

Enjoy the view of Lake Thun and Lake Brienz, admire the impressive castles and hotels from the early days of alpine tourism; see peaks such as Niesen and the Niederhorn at close range. In the background, perched three giants of the Bernese Oberland: Eiger, Mönch and Jungfrau.