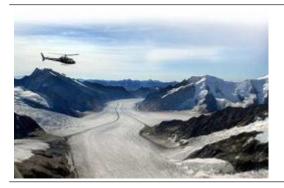

## 45 min. Helicopter flight Jungfraujoch

| 480.00 EUR  |
|-------------|
| 960.00 EUR  |
| 1330.00 EUR |
| 1920.00 EUR |
| 2200.00 EUR |
|             |

Along the glittering ribbon of the Aare and the beautiful Justis valley leads the flight to the Eiger North Wall and the Jungfraujoch. About the steep, rugged valley walls of the Lauterbrunnen and the Schilthorn, you fly return to the Lake Thun and the Guerbetal with landing in Bern-Belp.

## Panoramamap Bern (Route 3)