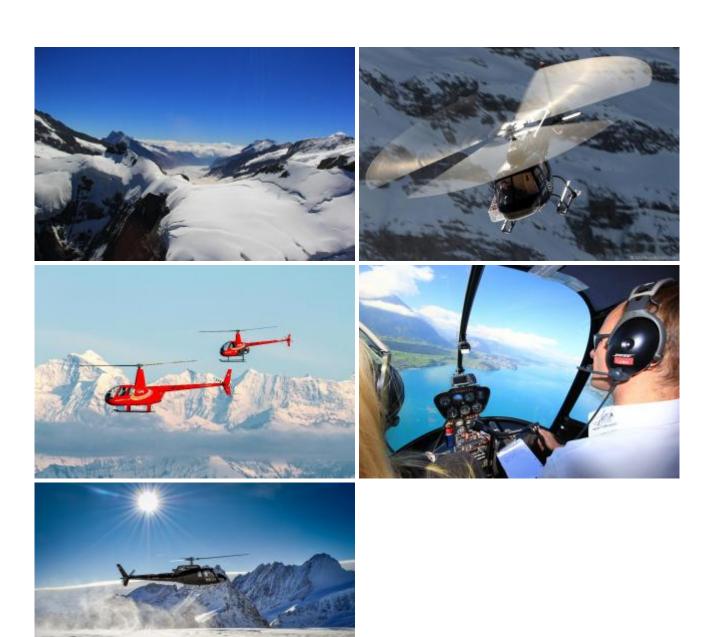

## 45 min. Helicopter flight Jungfraujoch

| 480.00 EUR  |
|-------------|
| 960.00 EUR  |
| 1330.00 EUR |
| 1920.00 EUR |
| 2200.00 EUR |
|             |

Along the glittering ribbon of the Aare and the beautiful Justis valley leads the flight to the Eiger North Wall and the Jungfraujoch. About the steep, rugged valley walls of the Lauterbrunnen and the Schilthorn, you fly return to the Lake Thun and the Guerbetal with landing in Bern-Belp.

Exclusive Flight - Route and Schedule at its own discretion.

## **Duration of the experience:**

The flight time is 45 minutes.

## Panoramamap Bern (Route 3)