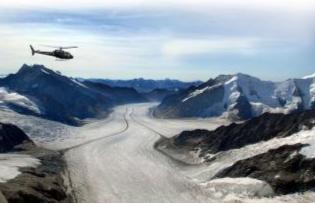

## 45 min. Helicopter flight Jungfraujoch

| 480.00 EUR  |
|-------------|
| 960.00 EUR  |
| 1330.00 EUR |
| 1920.00 EUR |
| 2200.00 EUR |
|             |

Along the glittering ribbon of the Aare and the beautiful Justis valley leads the flight to the Eiger North Wall and the Jungfraujoch. About the steep, rugged valley walls of the Lauterbrunnen and the Schilthorn, you fly return to the Lake Thun and the Guerbetal with landing in Bern-Belp.

## Panoramamap Bern (Route 3)