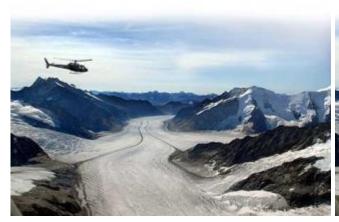

## 45 min. Helicopter flight Jungfraujoch

| 480.00 EUR  |
|-------------|
| 960.00 EUR  |
| 1330.00 EUR |
| 1920.00 EUR |
| 2200.00 EUR |
|             |

Along the glittering ribbon of the Aare and the beautiful Justis valley leads the flight to the Eiger North Wall and the Jungfraujoch. About the steep, rugged valley walls of the Lauterbrunnen and the Schilthorn, you fly return to the Lake Thun and the Guerbetal with landing in Bern-Belp.

## Panoramamap Bern (Route 3)