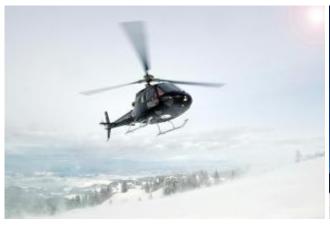

After an impressive alpine flight you land on a glacier. Here on ice and snow, surrounded by the beautiful Swiss Alps scenery you can enjoy a 30-minute stay before they are flown back to the airport.

Exclusive Flight - Route and Schedule at its own discretion.