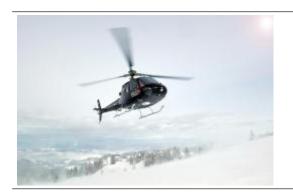

After an impressive alpine flight you land on a glacier. Here on ice and snow, surrounded by the beautiful Swiss Alps scenery you can enjoy a 30-minute stay before they are flown back to the airport.

Exclusive Flight - Route and Schedule at its own discretion.