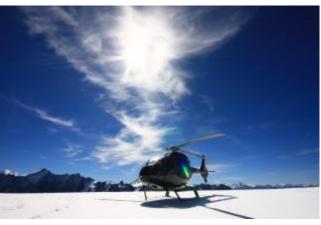

After an impressive alpine flight you land on a glacier. Here on ice and snow, surrounded by the beautiful Swiss Alps scenery you can enjoy a 30-minute stay before they are flown back to the airport.

Exclusive Flight - Route and Schedule at its own discretion.