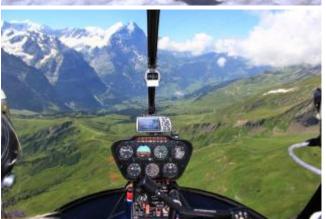

## 70 min. Glacier

| max. 4 Pers. | 2450.00 EUR |
|--------------|-------------|
| max. 5 Pers. | 3730.00 EUR |
| max. 6 Pers. | 3850.00 EUR |
|              |             |

Altenrhein - Säntis - Churfirsten - Clariden oder Hüfifirn Gletscherlandung - Hoher Kasten- back to the Airport St. Gallen Altenrhein.

## **Duration of the experience:**

The flight time is 70 minutes and glacier landing.