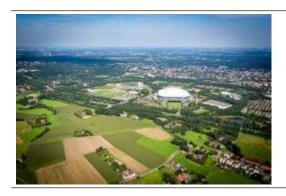

## 60 min. Ruhrpott as desired

| max. 3 Pers. | 1150.00 EUR |
|--------------|-------------|
| max. 5 Pers. | 2300.00 EUR |

Football stadiums-round flight from Essen-Mülheim or enjoy by an exclusive flight the free route choice.

Fly over the Ruhrpott in flight radius of 60 minutes and experience the local attractions of your choice. The route is dependent on the weather and of course aviation safety, otherwise the pilot attempts to fulfill your wishes in compliance with the flight time.