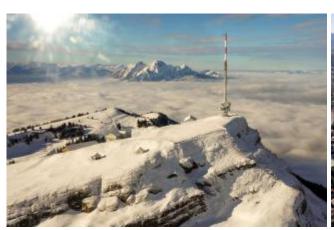

## 60 min. Flight to the Zugspitze

max. 5 Pers. 2325.00 EUR

A sensational flight from Munich direct to Garmisch Partenkirchen and up ont the top of the Zugspitze.

Or you fly over Ottobrunn in flight radius of 60 minutes in a private charter and experience the local attractions of your choice. The route is dependent on the weather and of course aviation safety, otherwise the pilot attempts to fulfill your wishes in compliance with the flight time.