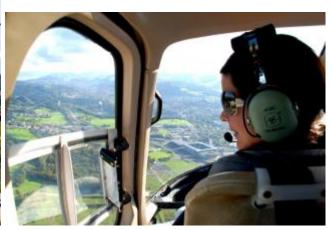

competence centre for helicopter flights

Landline +49 (0)9181 522 99 60 | info@hubschrauberflug.de

## 60 min. Flight to the Zugspitze



max. 5 Pers. 2325.00 EUR

A sensational flight from Munich direct to Garmisch Partenkirchen and up ont the top of the Zugspitze.

Or you fly over Ottobrunn in flight radius of 60 minutes in a private charter and experience the local attractions of your choice. The route is dependent on the weather and of course aviation safety, otherwise the pilot attempts to fulfill your wishes in compliance with the flight time.

Exclusive Flight - Route and Schedule at its own discretion.

## **Duration of the experience:**

The flight time is 60 minutes, group flights only on Saturdays.