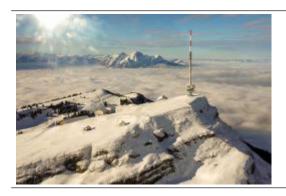

## 60 min. Flight to the Zugspitze

max. 5 Pers. 2325.00 EUR

A sensational flight from Munich direct to Garmisch Partenkirchen and up ont the top of the Zugspitze.

Or you fly over Ottobrunn in flight radius of 60 minutes in a private charter and experience the local attractions of your choice. The route is dependent on the weather and of course aviation safety, otherwise the pilot attempts to fulfill your wishes in compliance with the flight time.