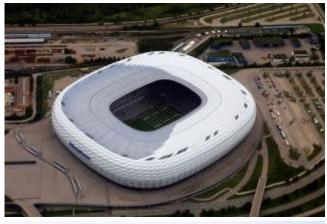

## 60 min. Flight to the Zugspitze

max. 5 Pers. 2325.00 EUR

A sensational flight from Munich direct to Garmisch Partenkirchen and up ont the top of the Zugspitze.

Or you fly over Ottobrunn in flight radius of 60 minutes in a private charter and experience the local attractions of your choice. The route is dependent on the weather and of course aviation safety, otherwise the pilot attempts to fulfill your wishes in compliance with the flight time.