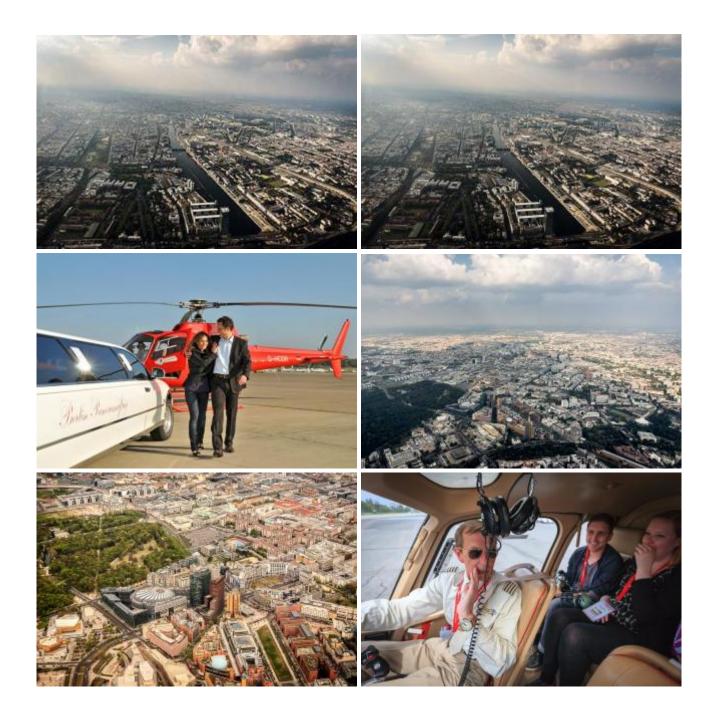

## 30 min. Helicopter flight

| 6 Pers. max. | (Exklusiv) |
|--------------|------------|
|--------------|------------|

1971.00 EUR

Determine your own route, discuss the flight with the pilot and fly over the sights around Berlin.

## Extras:

- VIP Service EUR 30.00 Champagne Reception and VIP Check-In (skip the line service) approx. 30 min.
- Payable wheelchair service on request

Without VIP service you must 2 hours before check-in get registered (security check).