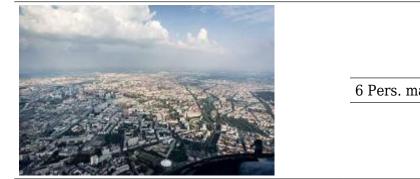

## 60 min. Helicopter flight

| 6 | Pers. | max. | (Exklusiv) |  |
|---|-------|------|------------|--|
|---|-------|------|------------|--|

3940.00 EUR

Take off, experience and enjoy. Determine the route itself and look forward to a successful day.