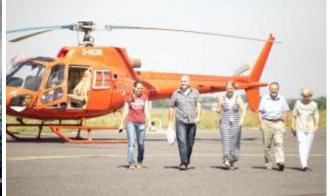

## 60 min. Helicopter flight

| 6 | Pers. | max. | (Exklusiv) |  |
|---|-------|------|------------|--|
|---|-------|------|------------|--|

3940.00 EUR

Take off, experience and enjoy. Determine the route itself and look forward to a successful day.