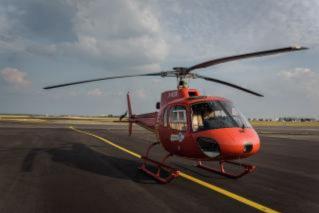

## 60 min. Helicopter flight

| 6 | Pers. | max. | (Exklusiv) |  |
|---|-------|------|------------|--|
|---|-------|------|------------|--|

3940.00 EUR

Take off, experience and enjoy. Determine the route itself and look forward to a successful day.