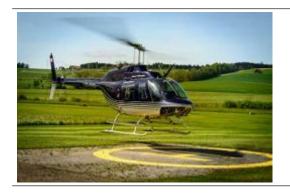

## 20 min. Flight Stockerau

| max. 2 Pers. | 399.00 EUR |
|--------------|------------|
| max. 4 Pers. | 599.00 EUR |

Taking off, experience and enjoy a scenic flight over Stockerau. The route can be discussed on the spot with the pilot. This depends on the weather and of course aviation safety, otherwise the pilot attempts to fulfill your wishes in compliance with the flight time.