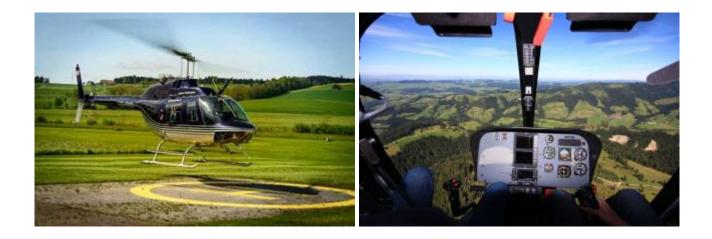

## 20 min. Flight Stockerau

| max. 2 Pers. | 399.00 EUR |
|--------------|------------|
| max. 4 Pers. | 599.00 EUR |

Taking off, experience and enjoy a scenic flight over Stockerau. The route can be discussed on the spot with the pilot. This depends on the weather and of course aviation safety, otherwise the pilot attempts to fulfill your wishes in compliance with the flight time.

## **Duration of the experience:**

The flight time is approx. 20 minutes.

- 1 passenger max. 90 kg
- 2 passenger exclusively together max. 160 kg