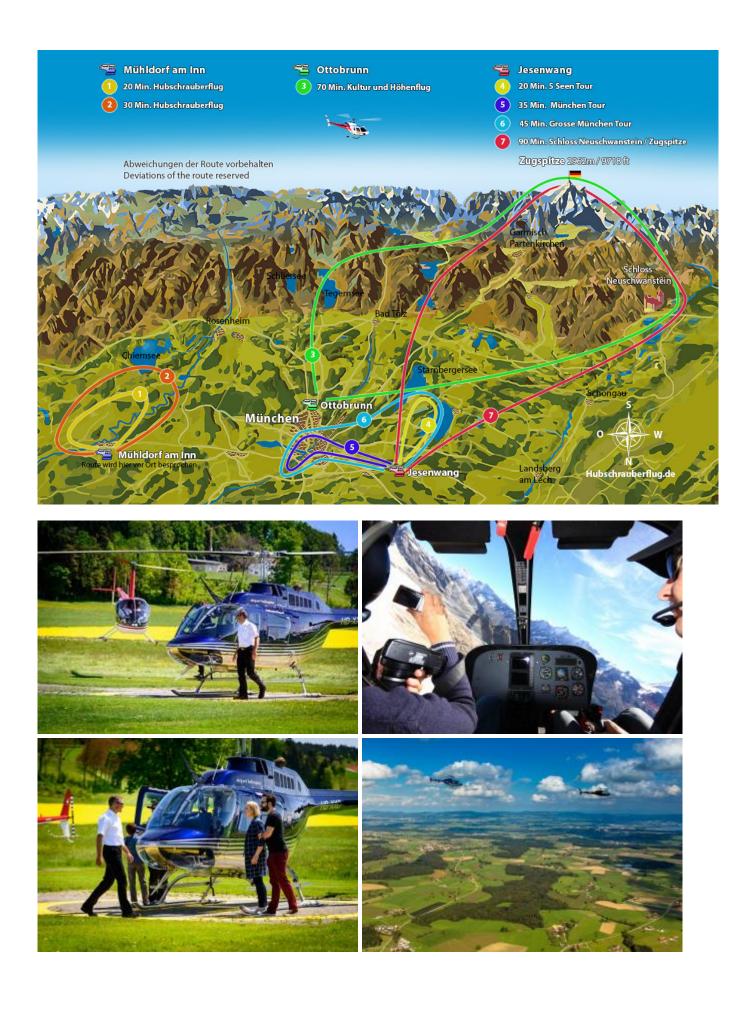

Taking Off, experience and enjoy a scenic flight from / to Mühldorf and explore eg Altötting, castle churches with the longest castle in Europe or the Commonwealth of the Northern Chiemgau. Explore the sights in the beautiful Upper Bavaria.

The route can be discussed with the pilot on the spot. This depends on the weather and of course aviation safety, otherwise the pilot attempts to fulfill your wishes in compliance with the flight time.

## **Duration of the experience:**

The flight time is 30 minutes.

Route 2