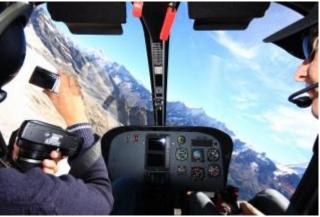

Taking Off, experience and enjoy a scenic flight from / to Mühldorf and explore eg Altötting, castle churches with the longest castle in Europe or the Commonwealth of the Northern Chiemgau. Explore the sights in the beautiful Upper Bavaria.

The route can be discussed with the pilot on the spot. This depends on the weather and of course aviation safety, otherwise the pilot attempts to fulfill your wishes in compliance with the flight time.