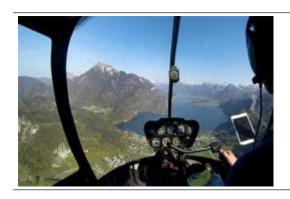

## 45 min. Helicopter flight

max. 3 Pers. 950.00 EUR

The starting point of your helicopter experience is the Carinthia Airport Klagenfurt. The sightseeing flight takes you over the largest lake in Carinthia, the Wörthersee. It lies in a depression of the hilly landscape of the Klagenfurt basin and extends from the bay of Velden to Klagenfurt.

Through the panoramic windows of the helicopter, they can see the backdrop of the television series "Ein Schloss am Wörthersee", which was shot here at the beginning of the 90s. Continue to the south. There, a wonderful insight into the Rosental and the Karawanken opens up. Past the Pyramidenkogel you will fly past the city of Klagenfurt back to the airport.