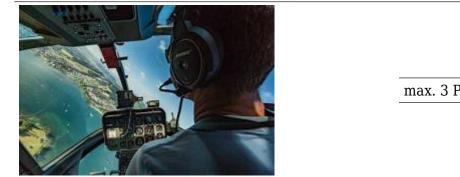

## 60 min. Helicopter flight

max. 3 Pers.

1175.00 EUR

The starting point of your helicopter experience is the Carinthia Airport Klagenfurt. The sightseeing flight takes you over the largest lake in Carinthia, the Wörthersee. It lies in a depression of the hilly landscape of the Klagenfurt basin and extends from the bay of Velden to Klagenfurt.