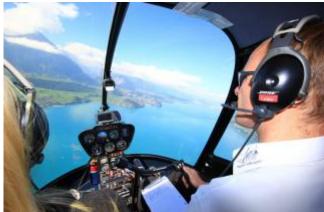

The route can be discussed with the pilot directly on site. This depends on the weather and of course the flight safety, otherwise the pilot will try to fulfill your wishes in compliance with the flight time.