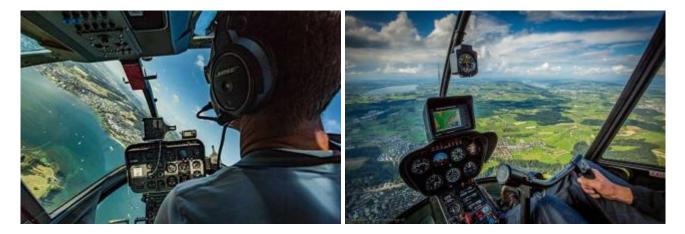

Through the panormegames of the helicopter, they can look at the backdrop of the television series "Ein Schloss am Wörthersee", which was filmed here at the beginning of the 90s. Continue to the south. There, a wonderful insight into the Rosental and the Karawanken opens up. Past the Pyramidenkogel you will fly past the city of Klagenfurt back to the airport.