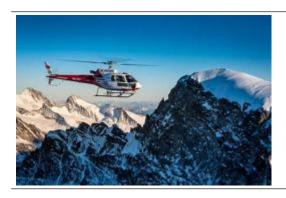

## 13-15 min. Gstaad-Saanen flight

max. 5 Pers. 950.00 EUR

You fly with us through the beautiful landscape of the Swiss mountains. The flight passes the Gummfluh, the Arnensee, the Lauenensee and back via Gstaad and Saanen.