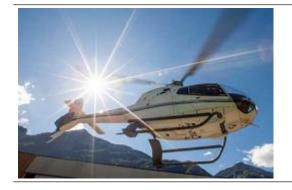

On our Lake scenic flight you can experience the fascination of the Lake Constance region. You can see on a clear day, the Alps and the Lake Constance with its sights - the old town of Constance, the Radolfzeller lake, the Höri, the island of Reichenau (Unesco World Heritage Site) and the shipyard, with its fascinating play of colors. The colors of the Caribbean Seerhein can be admired only from the air. You will be amazed! On the way we make a detour to the great castle ruins Hohentwiel singing, the applicable truly is about the area!

We follow the Rhein until we finally reach the Rhein Falls at Schaffhausen, which marks the turning point on this flight. Every second overthrow 600,000 liters of water in summer the Rhine Falls down! From the air, a natural spectacle!

After the peak, we follow the romantic region back to Constance along the Rhine Continue east back to our starting point.