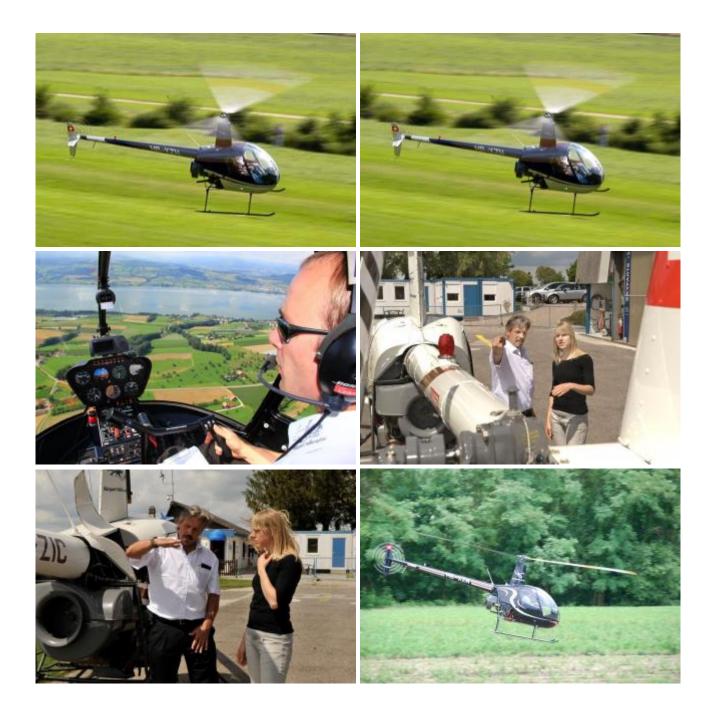

## Helicopter flying itself - R22

| 555.00 EUR |
|------------|
| 695.00 EUR |
|            |

Once to be a pilot himself and control the helicopter. A dream that not only shapes the childhood. The trial flight "helicopter fly itself" makes dreams come true and promises an unforgettable experience. The flight hour is similar to a helicopter training. You take personally seat on the pilot place and become on the double tax familiar with the helicopter.

No previous experience is necessary! A professional instructor is there to help.

## **Duration of the experience:**

The flight time is 20-90 minutes. The selected time is the actual flying time (turn on/off the motor).

Helicopter Type:

Robinson R22 or similar type