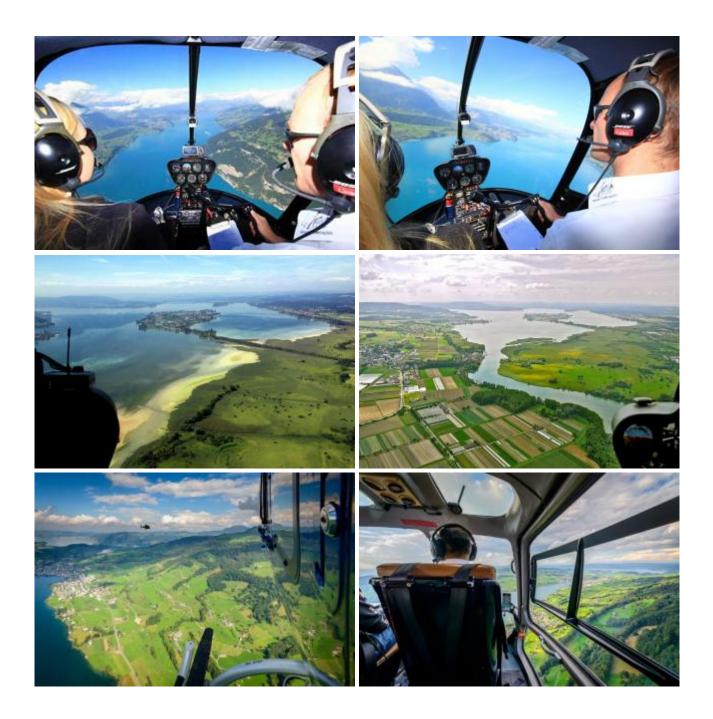

## 45 min. big Bodensee scenic flight

| max. 1 Pers. | 775.00 EUR  |
|--------------|-------------|
| max. 3 Pers. | 1265.00 EUR |
| max. 4 Pers. | 2225.00 EUR |

The engine starts and the rotors swirl strongly wind. Just after the start you will see the Bodensee. From Bregenz to up to Constance.

We fly directly towards Meersburg, which is impressive on a slope and its castle stands out magnificently. The next highlight is the island of Mainau with its beautiful flowers and the old worthy palace and buildings. Next you go along the lake ridge direction Bodmann to Radolfzell. Here we set the compass again to the east and fly over the island of Reichenau over the beautiful town of Konstanz and his Munster back to Friedrichshafen.

From there is the lake of Constance at our feet. Surrounded by the Swiss Alps in the south and the Santis - the mountain of the region.