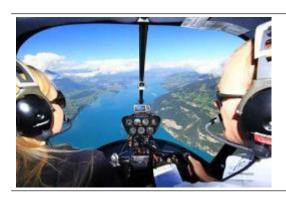

## 45 min. big Bodensee scenic flight

| max. 1 Pers. | 775.00 EUR  |
|--------------|-------------|
| max. 3 Pers. | 1265.00 EUR |
| max. 4 Pers. | 2225.00 EUR |

The engine starts and the rotors swirl strongly wind. Just after the start you will see the Bodensee. From Bregenz to up to Constance.

We fly directly towards Meersburg, which is impressive on a slope and its castle stands out magnificently. The next highlight is the island of Mainau with its beautiful flowers and the old worthy palace and buildings. Next you go along the lake ridge direction Bodmann to Radolfzell. Here we set the compass again to the east and fly over the island of Reichenau over the beautiful town of Konstanz and his Munster back to Friedrichshafen.

From there is the lake of Constance at our feet. Surrounded by the Swiss Alps in the south and the Santis - the mountain of the region.