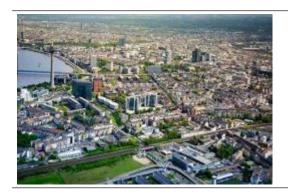

## Sightseeing flight Düsseldorf

| max. 3 Pers. | 950.00 EUR  |
|--------------|-------------|
| max. 4 Pers. | 1315.00 EUR |

Exceptional views of Dusseldorf and the region! The helicopter flight takes off from the airport Mönchengladbach. The scenic flight takes you to the Düsseldorf Fernsehturm, straight across the Rhein to the TV tower. You are viewing the city's Old Town of Düsseldorf, the Media Harbour and the area along the Rhein.