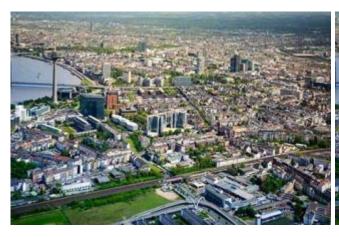

## Sightseeing flight Düsseldorf

| max. 3 Pers. | 950.00 EUR  |
|--------------|-------------|
| max. 4 Pers. | 1315.00 EUR |

Exceptional views of Dusseldorf and the region! The helicopter flight takes off from the airport Mönchengladbach. The scenic flight takes you to the Düsseldorf Fernsehturm, straight across the Rhein to the TV tower. You are viewing the city's Old Town of Düsseldorf, the Media Harbour and the area along the Rhein.