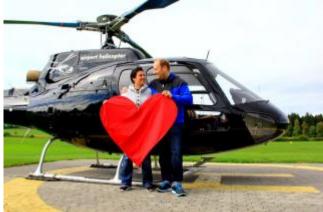

### proposal of marriage

You want to make your sweetheart a very special marriage proposal? Then we have 3 options for you:

### Marriage proposal on the airfield - in advance:

Let's go for it with a sightseeing helicopter flight along the Frankfurt skyline - that alone is pure experience! In the meantime, we have already prepared two hearts on the landing field: a red with "yes" and a colorless with "no".

Shortly before the landing we will let you out of the helicopter. From our wedding team you will then be equipped with a handheld radio and a bouquet of flowers. At best you pull the engagement ring out of your pocket.

Your sweetheart can not directly answer. Whether the answer is "yes" or "no" decides on which heart the pilot lands.

On your request we serve by landing a glass of sparkling wine and if you like also for your friends and relatives. Certainly a successful marriage proposal.